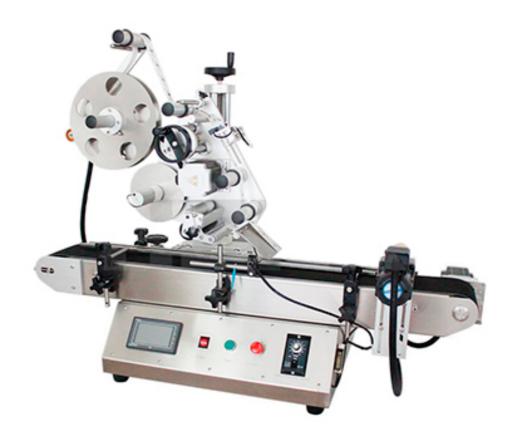

## TFLM-120 Automatic Tabletop Flat Labeling Machine

TFLM-120 Automatic Desktop Flat labeling machine is mainly used for all kinds of flat bottle, box, product surface sticker labeling.

It is widely used in cosmetics, beverage, food, medicine and other industries, greatly improving productivity and labeling quality.

## Features:

- 1. Smart equipment, simply place the workpiece and automatically complete the labeling. It is easy to switch the labels of different workpieces.
- 2. Avoid manual labeling, foil inefficient, attached to the skew, blisters and folds, attached to a series of irregular positions and other issues.
- 3. Desktop design, simple structure, small shape, powerful function.
- 5. High sensitivity of object and label detection with advanced electric eye. High labeling accuracy, accuracy deviation  $\pm 1 \text{mm}$
- 6. Improve product labeling, film attached efficiency, affixed with accurate location, good quality, high stability; additional production counting function.
- 7. Optional distribution function: The code printer / function