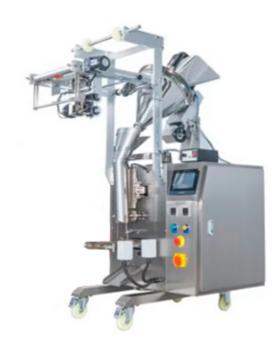

## Automatic Small Flour Packaging Machine TT-320F/TT-130F

This small flour packaging machine is suitable for all kinds of powder, like bean powder, coffee powder, corn powder, milk powder, flour, wheat flour, cassava powder, and all kinds of spices.

## **Features**

- 1. The small flour packaging machine adopts a high-precision servo film transport system, PLC Program Control, developed touchable Human-machine Interface of Advanced Automatic Positioning, Photoelectric Tracking, Digital Temperature Control, etc.
- 2. Operation is more Simple, and perfect. It is the first choice of the food packaging industry to Improve production efficiency, reduce Labor Intensity, and improve the grade of packaging equipment.
- 3. Transverse and longitudinal sealing Temperature Control independently, suitable for PE/polyethylene, PE/aluminum plating, pet/PE, pp, and other heat-sealing packaging materials, etc.
- 4. It completes the whole procedure of filling, measuring, bagging, date printing, charging (exhausting), product out-putting automatically.
- 5. High precision, and high efficiency without crashing the materials.
- 6. Packaging style diversified, back sealing, gusset bag, continuous bags, punching, etc.
- 7. Work environment quiet, low noise, saving energy.
- 8. A complete set of equipment is economical.