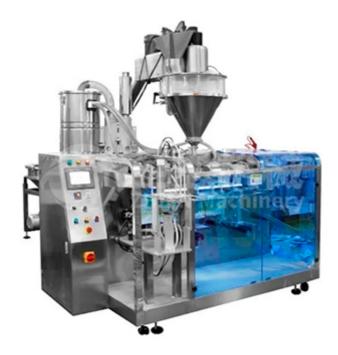

## ZE-260HPF Powder Premade Pouch Packaging Machine

Our Powder Premade Pouch Packaging Machine offers fast and accurate packaging solutions in a user-friendly design.

This high-speed machine is designed to pack a variety of powdered products accurately and efficiently into pre-made pouches.