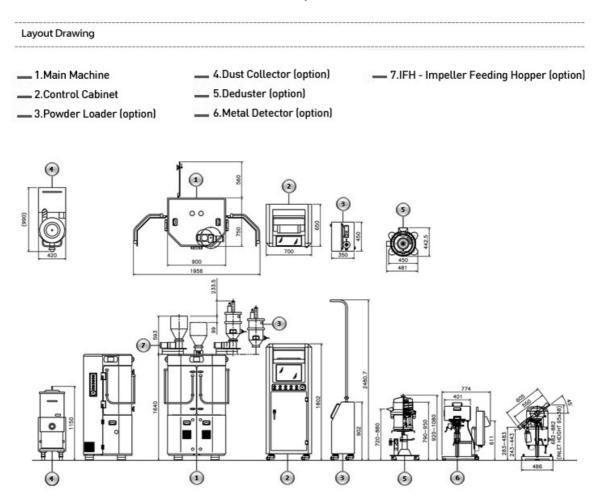

## PR-1000 Series Rotary Tablet Press

An ergonomic design, good performance and easy maintenance and cleaning make the PTK rotary tablet press model, PR-1000 series attractive to any use and customer.

| Specification                |                          |                |                |                |
|------------------------------|--------------------------|----------------|----------------|----------------|
| Number of Punch Stations     | 16                       | 19             | 23             | 25             |
| Punch / Die type             | D                        | В              | BB             | BBS            |
| Max. Main Compression Force  | 70 kN                    | 60 kN          | 60 kN          | 60 kN          |
| Max. Pre Compression Force   | 30 kN                    | 20 kN          | 20 kN          | 20 kN          |
| Max. Output                  | 96,000 tabs/h            | 136,800 tabs/h | 165,600 tabs/h | 180,000 tabs/h |
| Max. Filling Depth           | 18 mm                    |                |                |                |
| Max. Tablet Thickness        | 8.5 mm                   |                |                |                |
| Upper Punch Insert           | 1 - 4 mm                 |                |                |                |
| Pitch Circle Diameter        | 225 mm                   |                |                |                |
| Turret Speed                 | 15 - 100 rpm             | 15 - 120 rpm   | 15 - 120 rpm   | 15 - 120 rpm   |
| Max. Tablet Diameter (round) | 25 mm                    | 16 mm          | 13 mm          | 11mm           |
| Max. Tablet Diameter (shape) | 25 mm                    | 19 mm          | 14 mm          | 12 mm          |
| Machine Dimension            | 900 * 750 * 1,640 mm     |                |                |                |
| Cabinet Dimension            | 700 * 650 * 1,802 mm     |                |                |                |
| Maching Weight               | 1,900 kg                 |                |                |                |
| Cabinet Weight               | 120 kg                   |                |                |                |
| Power Supply Data            | 220/380 Vac 3Ph 50/60 Hz |                |                |                |
| Control Power                | 24 Vdc                   |                |                |                |