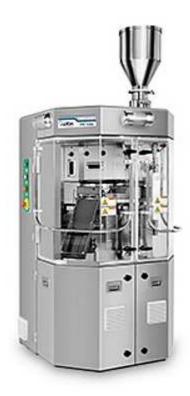

## PR-1000 Series Rotary Tablet Press

An ergonomic design, good performance and easy maintenance and cleaning make the PTK rotary tablet press model, PR-1000 series attractive to any use and customer.

| Specification                |                          |                |                |                |
|------------------------------|--------------------------|----------------|----------------|----------------|
| Number of Punch Stations     | 16                       | 19             | 23             | 25             |
| Punch / Die type             | D                        | В              | BB             | BBS            |
| Max. Main Compression Force  | 70 kN                    | 60 kN          | 60 kN          | 60 kN          |
| Max. Pre Compression Force   | 30 kN                    | 20 kN          | 20 kN          | 20 kN          |
| Max. Output                  | 96,000 tabs/h            | 136,800 tabs/h | 165,600 tabs/h | 180,000 tabs/h |
| Max. Filling Depth           | 18 mm                    |                |                |                |
| Max. Tablet Thickness        | 8.5 mm                   |                |                |                |
| Upper Punch Insert           | 1 - 4 mm                 |                |                |                |
| Pitch Circle Diameter        | 225 mm                   |                |                |                |
| Turret Speed                 | 15 - 100 rpm             | 15 - 120 rpm   | 15 - 120 rpm   | 15 - 120 rpm   |
| Max. Tablet Diameter (round) | 25 mm                    | 16 mm          | 13 mm          | 11mm           |
| Max. Tablet Diameter (shape) | 25 mm                    | 19 mm          | 14 mm          | 12 mm          |
| Machine Dimension            | 900 * 750 * 1,640 mm     |                |                |                |
| Cabinet Dimension            | 700 * 650 * 1,802 mm     |                |                |                |
| Maching Weight               | 1,900 kg                 |                |                |                |
| Cabinet Weight               | 120 kg                   |                |                |                |
| Power Supply Data            | 220/380 Vac 3Ph 50/60 Hz |                |                |                |
| Control Power                | 24 Vdc                   |                |                |                |