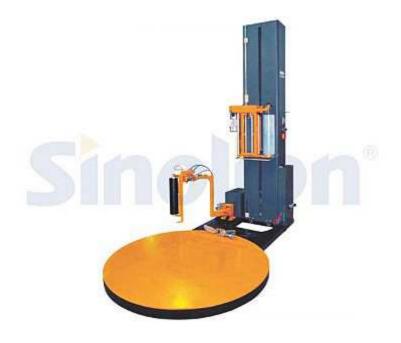

# T1650FZ full-automatic pre-stretch wrapping

#### Turntable:

- Reset function when wrap cycle finished
- Heavy duty chain drive
- Soft start/soft stops
- Film carriage
- Powered pre-stretch film with ratio 1: 2.5
- · Film feeding speed by separate AC drive motor
- Heavy duty double chain carriage lift, calm and safety
- Other
- Hinged mast for easy handling
- Rear& front for lift inserts

#### **Technology Data:**

Max load size (mm)  $1100(L) \times 1100(W) \times 2400$  (H)

Turntable diameter 1650mm
Turntable height 93mm
Turntable weight capacity 2000kg
Turntable speed 3-12rpm
Machine weight 700kg