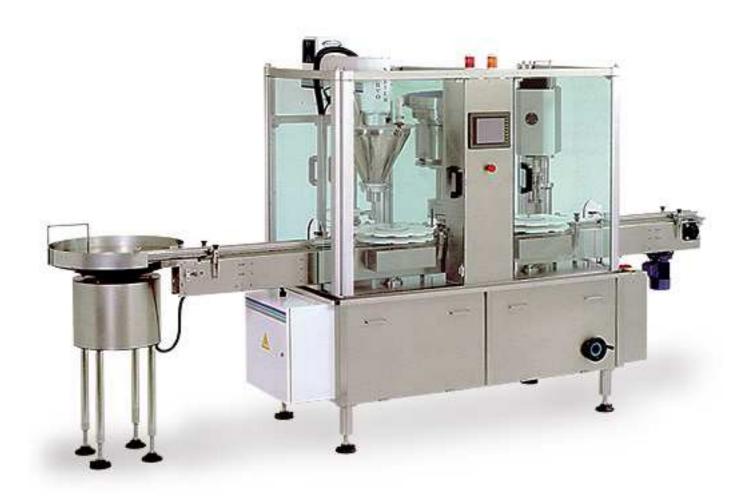

## SM-2102 Automatic Auger Type Bottle / Can Metering Filling Machine

## **FEATURES:**

- •This machine provides powder filling, plug insertion and cap sealing function.
- ·Bottles and cans are introduced by conveyor belt combined with indexing drives and star wheel table.
- •The is a photo sensor for bottle detection so to achieve a goal of Bottle-Fill and No-Bottle-No-Fill.
- · Automatic bottles/ cans positioning and elevation, and vibratory filling.
- · Employ Japan SMC air cylinder.
- •The machine does not run in case of any air supply or insufficient air pressure