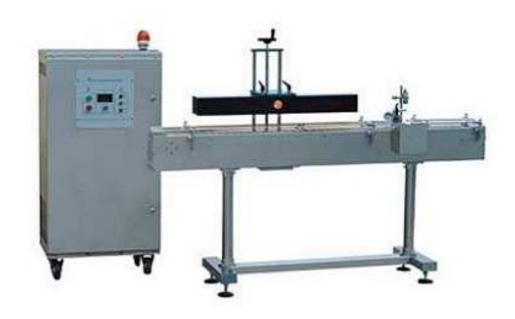

## RG2000 Succession Electromagnetic Induction Aluminum Foil Sealing Machine

## Introduction:

- Continuous induction Sealing Machine utilizes electromagnetic principle, producing instant high heat, which can melt and seal an aluminum foil to a bunghole.
- It features excellent wet-proof, fungus-proof and imitation-proof and an extension of preservation cycle.
- The materials of Bottles are available from PE, PP, PET, PS, ABS and glass etc. It can't be used at metal bottle body and bottle cap. The equipment can coordinate with tinplate of bottle collecting machine and aluminum foil check meter.