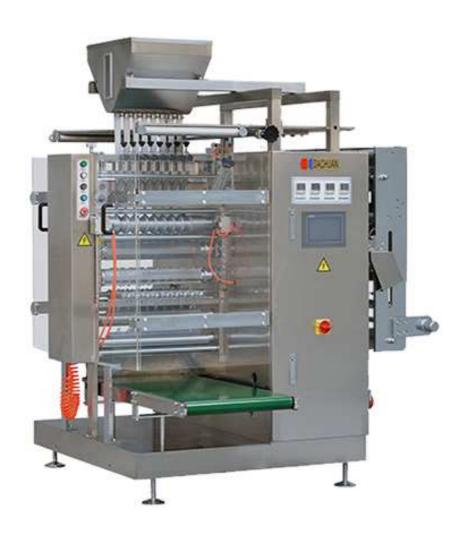

## Granule high-speed multi lane packaging machine DC-880G

## Features:

DC-880G granule high-speed multi lane packaging machine is suitable for packaging powder, granule. Elegant sachets could be produced by DC-880G in high speed by roller with hot sealing and four sides sealing. With high packaging efficiency and applicability, DC-880 can realize high speed production with multi lane for clients.