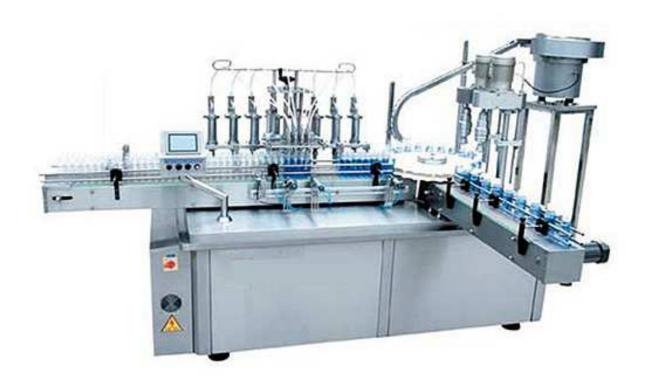

## ZSG8/2 Automatic Liquid Filling Machine

Automatic plunger-8/2 rotary liquid filling head (bar) to build integration, our company is to adapt to market demand, the introduction of foreign advanced technology development. It used 361L stainless steel piston metering pumps implementation of the filling and top-automatic, automatic screw-cap, electrical machines into one, economical and practical, covers an area of small, widely used in pharmaceutical, pesticide, chemical, food, cosmetics Industries such as liquid packaging, in full compliance with GMP norms.

## The main technical parameters:

- Apply to bottle specifications: 20-1000ml
- Power consumption: less than or equal to 2.2Kw
- Plunger-pump head measurement: 8 head
- Required compressed air pressure: 0.4-0 .6 Mpa
- Lid screw head: 2 head
- Speed Control: Frequency timing
- Installed capacity of error: ≤ 1%
- The amount of equipment standards for stand-alone noise: ≤ 50Db
- The passing rate of screw-cap: ≥ 99% weight: about 1000Kg
- Power supply; 380V50Hz size: 2200 \* 1200 \* 1500 (mm)
- Production capacity: 3600-5000 bottles / hour

## Features:

Piston metering pumps implementation of the filling, all kinds of practical viscosity of liquid, high-precision; the structure of the pump used to demolish the structure of quick-pick easy cleaning and disinfection.

PLC control system, Frequency, a high degree of automation.

Installed capacity to facilitate the adjustment can be adjusted all the time metering pumps to fill the volume, but also for various metering pumps for a slight adjustment; simple, quick adjustment, filling needle design of the anti-drip device, the filling into the submarine base at filling, slow rise, to prevent foaming.