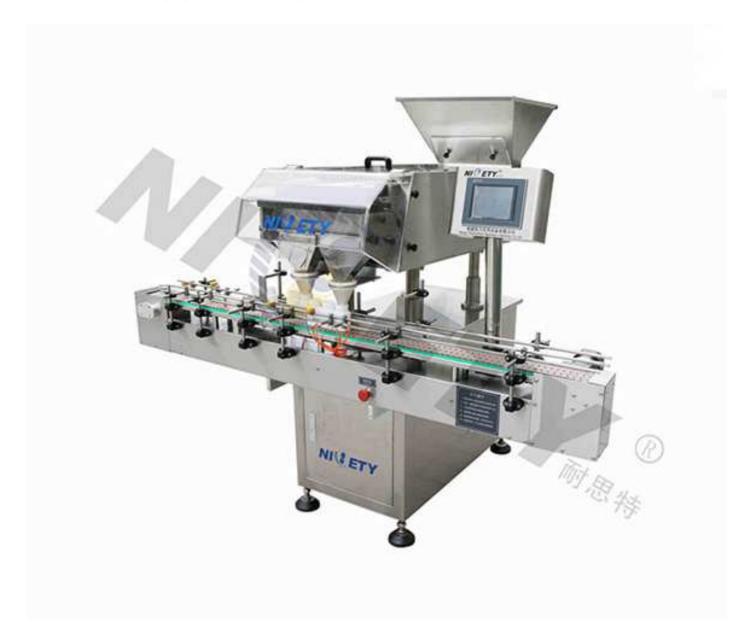

## **DJL-16 Electronic Counter**

This equipment is mainly used for bottle packing of tablets (including abnormal tablets), capsules, gels (including transparent gels and opaque gels) pills and similar solid granules. Highly accurate counting.

Using our own original high anti-dust sensor technology, the machine works accurately with good stability in heavy dust conditions.

Feeding evenly with quiver, special patent filling part protects materials from harm.

No bottle under the filling hopper, no materiel in the supply hopper, or the photoelectric sensor box is abnormal, the machine makes alarm.

The special filling hopper avoids the materials jam, small mouth bottle can quickly bottling. (Available as an option)