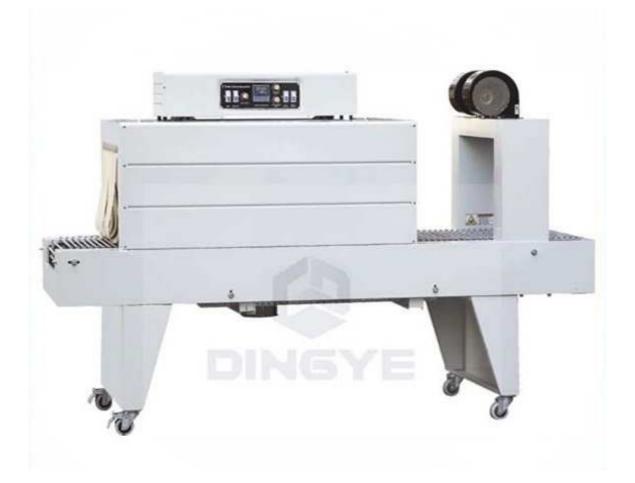

BSE4535/BSE5038/BSE6040 PE film shrink packaging machine

The BSE series PE film shrink tunnel is suitable for all kinds of shrink films. The machine adopts digital temperature controller, which makes operation easier. There are shrinking tubes on the top, bottom and sides of the shrinking room. The powerful fan inside the tunnel makes the air heating equally. The speed of the conveyer is adjustable. And you can choose roller or net conveyor as your request.

## **Specification**

| Model               | BSE4535                      | BSE5038         | BSE6040         |
|---------------------|------------------------------|-----------------|-----------------|
| Power supply        | 3phase 220V,380-460V/50-60Hz |                 |                 |
| Heater power        | 18KW Adjustable              | 19KW Adjustable | 20KW Adjustable |
| Conveyer speed      | 0-10m/minute                 |                 |                 |
| Tunnel size (L*W*H) | 1200*450*350MM               | 1200*500*380MM  | 1800*600*400MM  |
| Conveyer loading    | 25KG MAX.                    | 25KG MAX.       | 25KG MAX.       |
| Machine size        | 2200*730*1440MM              | 2200*780*1470MM | 2800*880*1570MM |
| Machine weight      | 220KGS                       | 250KGS          | 285KGS          |
| Shrink film         | PE,POF,PVC,PP                | PE,POF,PVC,PP   | PE,POF,PVC,PP   |