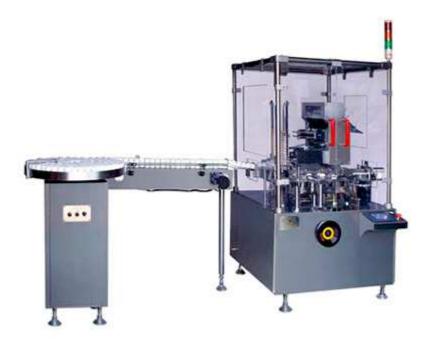

## VFZ-120 Automatic Vertical Cartoning Machine

This equipment is new model developing base on integrated domestic and foreign vanguard technology. It is high technology product incorporates pneumatic-photo-electro-mechanic which improves by a large on performance of equipment and working efficiency, realize encasing fast, keep running steady and reliable when fast running.

This machine is suitable for automatic feeding bottle (round, square bottle) into carton (either for blister or bottle). On line bottle unscramble and feeding, leaflet fold (1-4 folds) and feeding, leaflet detecting, canton opening and forming, products and leaflet pushing into carton, printing batch number, sealing carton with tuck-in or hot melt glue device. Automatically reject lacking of leaflet or product and finished product out.