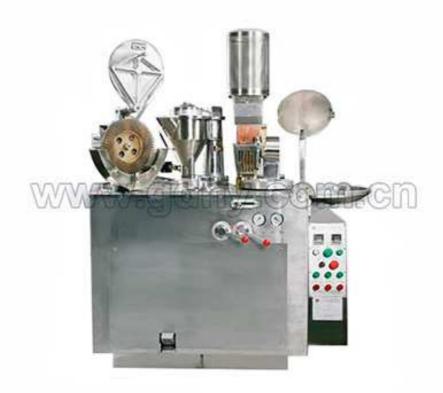

## JTJ-2 Semi Automatic Capsule Filling Machine

JTJ-2 Semi-Automatic filling Machine use in variety of domestic capsule or import capsule. This machine use electrical apparatus, pneumatic combination control. Equipped with electronic automatic counting device, Each capsule can be done automatically in place, separation, filling, locking and other movements. Reduce labor intensity and improve production efficiency, Meet the pharmaceutical health requirements. This is sensitive and reliable, accurate filling dosage, novel structure, attractive appearance, artificial convenience.