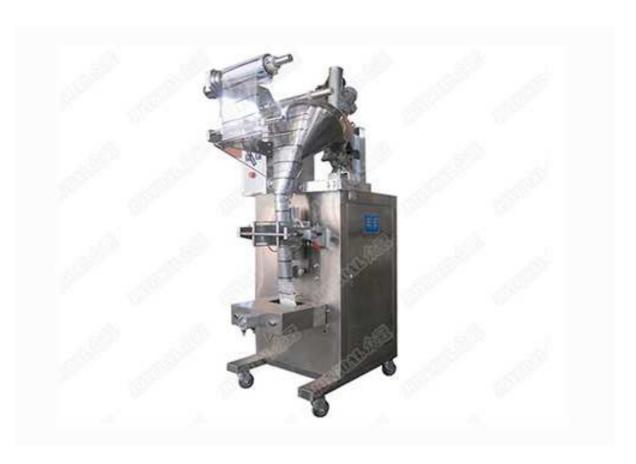

## GT-500F Powder Packaging Machine

GT-500F Powder Packaging Machine is designed and manufactured by advanced science and technology. It has reliable quality, high efficiency and beautiful shape. As regards its automatic control system, we have adopted advanced photo electricity track planet differential compensating mode and automatic constant-temperature control mechanism, which makes our machine has very fast packaging speed. Moreover, our machine can carry out step less speed adjustment, and automatically finish the processes of bag making, computation, filling, sealing, cutting, counting and printing number on the bag. Powder packing machine is widely used in the field of medication, food, chemical industry etc