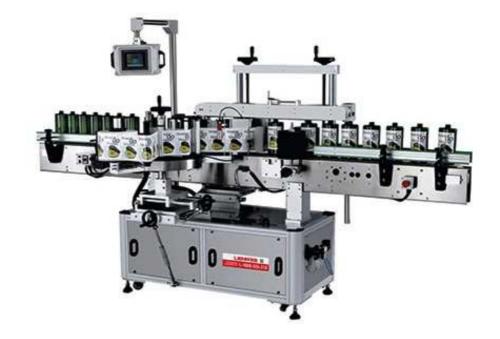

## Automatic Round Bottle and Flat Bottle Double Labeling Machine LM-TBJ-B

It is suitable for labeling various round bottles (tanks) in such industries as condiment, oil, and cosmetics etc

## **Applications**

- 1. This machine is double-sides labeling machine, suitable for two-side labeling of products.
- 2. Can quickly switch to a different size bottle, simple to cooperate, orderliness beautiful, clean, easy to wash;
- 3. Applicable to all industries double side labeling products, such as daily chemicals, petroleum, machine oil, cleaning supplies, food and beverage, pharmaceutical and so on;
- 4. Special Note: 1, such as single side label of irregular oval round bottle, there may add an additional fixed mold labeling, the bottle is too thin, as the case may be labeling not pretty, high unqualified;