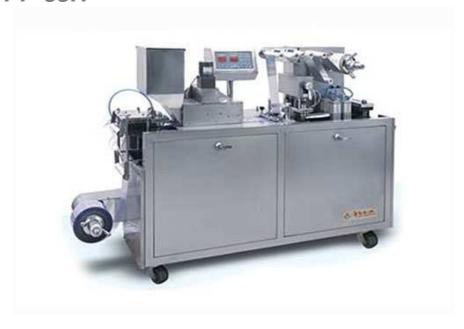

## Automatic Flat Type Aluminum Plastic Blister Packing Machine DPP-88H

## Performance and characteristics:

- 1. Pulling length can be adjusted. Mold is located by located groove so that it's easy to change mold. The machine heats the PVC through conduction and forms it through pressing and frothing.
- 2. The material is fed automatically. The mold and feeder can be designed as user's requirements.
- 3. The heating molds will automatically separate when the machine stops, which contributes to protect the material from heated moulds.
- 4. The machine comes with Perforation embossing, batch number embossing and wasted material rewinding.
- 5. Air Clip forward and backward cycling running for pulling the packing material.
- 6. Speed is controlled by inverter while operation on touch panel.

## **Main Technical Parameter:**

| Model                                          |         | DPP-88H                              |
|------------------------------------------------|---------|--------------------------------------|
| Cutting Frequency                              |         | 10-30 times/min                      |
| Max. Forming Area and Depth                    |         | 100×90×15                            |
| Adjustable Scope of Travel                     |         | 40-100mm                             |
| Packaging material (I.D.Ф75)                   | PVC(mm) | (0.15-0.4)×110×(Ф300)                |
|                                                | PTP(mm) | (0.02-0.15)×110×(Φ250)               |
|                                                | PET(mm) | (50-100)g/m2×110×(Ф300)              |
| Power                                          |         | 220V 50Hz 4.5k                       |
| Air compression (self-prepared)                |         | 0.6-0.8Mpa≥0.3m3/min                 |
| Recycle water or circulating water consumption |         | 30-50L/h                             |
| Overall Dimension (L*W*H)                      |         | 1700×450×1100 (including foundation) |
| Weight                                         |         | About 300kg                          |