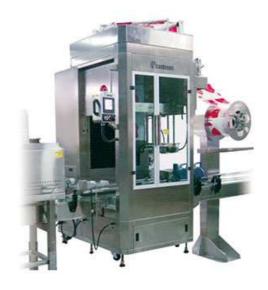

## HG Big Diameter Special Shrink Sleeve Applicator (HLB Series)

## **INFORMATION**

- 1. Specially designed for products with big diameters ranging from 125mm to 210mm, with complete function.
- 2. Fits various shapes of bottles which capacity is over 3 liters.
- 3. Composed of SUS 304 stainless steel, with elegance appearance and compact construction.
- 4. Equipped with high-level HMI and PLC, control function fulfilled, it's all finger job!
- 5. Enhanced rigid double driving system, able to hold heavy mandrel and ensure safety change over.
- 6. Pneumatic automatic bottle separation device, suitable for a wide range of bottles, thus help decrease the cost for changing bottles.
- 7. Special film cutting system for a wide range of bottles, standard types of blades for convenient purchase.
- 8. Safety door 1:3 for best operation and safety guarantee.
- 9. Overall CE power distribution to ensure safety operation.
- 10. Work with all the other auxiliary devices and shrink tunnel, the real machine for your choice.
- 11. Equipped with intelligent memory settlement when sleeving multiple bottle types at different speed, providing user-friendly and convenient changeover.