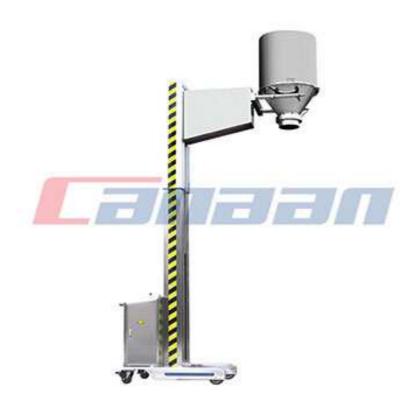

## NTS SERIES PHARMA LIFTER, TELESCOPIC AND MOVABLE

THIS EQUIPMENT, MAINLY USED FOR SOLID MATERIAL TRANSFERRING AND CHARGING, CAN WORK WITH BIN BLENDER, TABLET MACHINE, COATER AND CAPSULE FILLING MACHINE. MEANWHILE, IT IS WIDELY USED IN PHARMACEUTICAL, CHEMICAL AND FOODSTUFF INDUSTRIES.

## **FEATURES**

- 1. TELESCOPIC COLUMN
- 2. MOVABLE
- 3. ROTARY DRUM
- 4. DEAD MAN OPERATION

## **ADVANTAGES**

- 1. SUIT FOR DISCHARGING TO COATING MACHINE, PACKING MACHINE ETC.
- 2. DISCHARGE AT ANY HEIGHTS
- 3. LABOUR SAVING
- 4. APPLICATION IN OTHER ROOMS