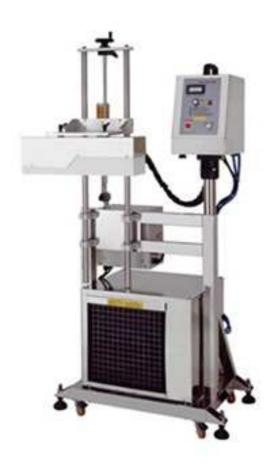

## Sealer with Stand AS-2000W / AS-3000W

## Features:

- It is safe in use. Equipment is loaded with the protection setting for over electric flow, over electric pressure, overload output.
- Simple and easy to use. All functions are clearly labeled on the display board, and it is handy to operate.
- Easy adjustment by simple button setup according to different sizes of products.
- Sealing process is fast and efficient, even there is little moisture, greasy dirt or powder dirt on the opening of the bottle, it also can seal the opening effective.
- Height of induction coil is adjustable, flexible for most of bottle height.

## **SPECIFICATIONS:**

| Power Output    | 2000W / 3000W      |
|-----------------|--------------------|
| Input Voltage   | 220V/1ph           |
| Max. Current    | 12A / 15A          |
| Cap Diameter    | 10~55mm / 20~120mm |
| Sensor          | Liquid Cooled      |
| Generator Type  | MOS-FET            |
| Frequency       | 50-100K/Hz         |
| Generator Size  | 340*218*330/mm     |
| Inductance Coil | 500*120*120mm      |
| N.W. / G.W.     | 120kg              |