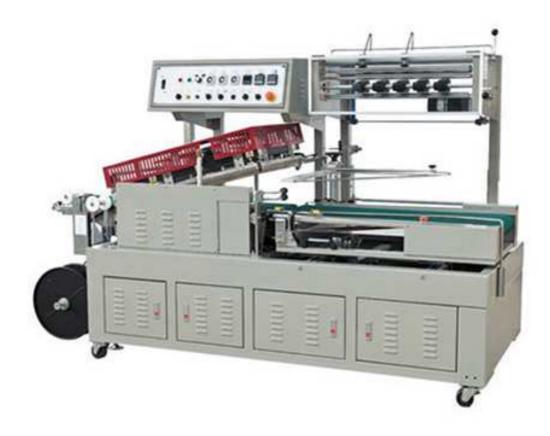

## TY-703-150H Automatic L-Sealer (Middle Speed)

## **Features**

- Clutch & Brake Motors combined with the inverter for feeding film, infeed conveyor belt & outfeed conveyor belt. Easy to adjust the conveying speed.
- Sealing blade height cab be adjusted at any time to suit package height.
- Height of sealing area equipped with drive motor to adjust sealing height quickly and easily. It could increase the package speed.
- PLC control system with two programs, length controlled by either photo eyes or timer.
- Employs constant temperature one-piece fabricated bronze sealing blade. Draw-out type constant temperature heater combined with SSR constant temperature control features maximum stability of temperature, power saving and easy replacement. The front & side sealing blades with an independent temperature control each & adjustable sealing seams.
- Sealing blades with arching shape designed reduce dog-ears and save film.
- Assembled bearings roller fitted under infeed conveyor to create belt running smoothly.
- Extra Pinch roller guide for better film control and saving.
- Independent perforating rod, easy adjustment, no tearing line.
- Two sets of horizontal photo eyes for high & thick packages. One of horizontal photo eyes with waiting function increases the packaging speed.
- An easy-release handle is for various width adjustments depending on products.
- Blades sealing tines predetermined: Controlled by timers to reserve the rear & front of film bag in advance.
- SAFETY DEVICE FOR CUTTING BLADE: A micro-sensor combined with Automatic blade return provide safety protection in cut a hand object. This effectively protects the machine while minimizing product loss.
- CE model is available.

## **Specification**

- Production capacity\*: up to 45 packs per minute
- Conveyor speed: up to 40 meters per minute (variable speed)
- Electrical: 220 Volt, mono phase, 12 Amps, 2.6 KW
- Compressed Air requirement: 70PSI
- Machine Dimensions: 2400(L) x 1130(W) x 1630(H) mm
   Package Range: 100-450(L) x 50-300(W) x 5-150(H) mm
- Sealing length (End): 510 mm
  Sealing length (Side): 640 mm
  Maximum product height: 150 mm