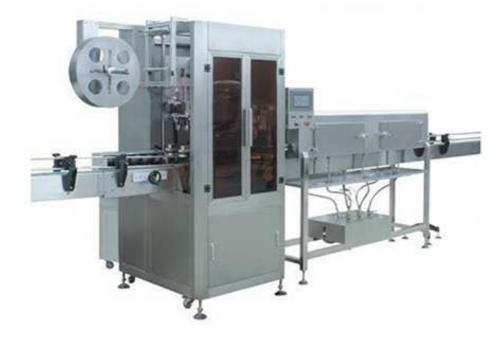

## Sleeve Labeling Machine SS-200B

- The Aurvana stainless host, the whole machine is waterproof does not rust
- Adjustable cutter head original round about cut, double-sided blade, long life;
- Single positioning center guide pillar, labels guide to send more stable.
- Synchronous bottles: the bottle conveyor be more stable.
- Tag brush under group: sleeve labeling accuracy is more accurate.
- The label control electric eye frame: original tail combined with electric eye, improve membrane material cutting accuracy.
- Push-button control box: the operation more humane
- Independent for the material type rack: the freedom to choose the location of the rack.