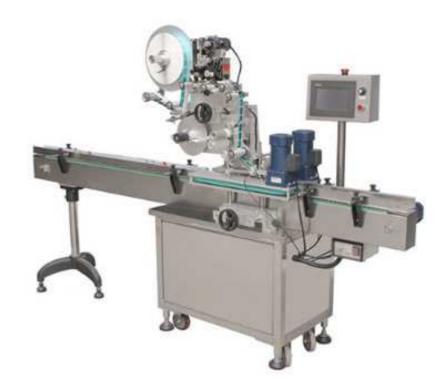

## DTB-J Plane Labeler

DTB-J is suitable for flat or quadrate container widely such as cigarette, bag, cards & toothpaste box etc. The machine is economical and easy to operate, equipped with friendly HIM and PLC control system. The performance is stable with a level off especially at the top of container. The system easy changeover based the requirement.

## **Key features:**

- Labeling speed up to 150 pieces/minutes (according to the length of label)
- HIM&PLC Control System which is easy to control
- Simple Straight Forward Operator Controls
- On-screen trouble description
- Stainless Frame
- Open Frame design, easy to adjust and change the label
- Variable Speed with stepless motor
- Label Count Down (for pieces run of set number of labels) to Auto Shut Off
- Stamping Coding Device (Optional)