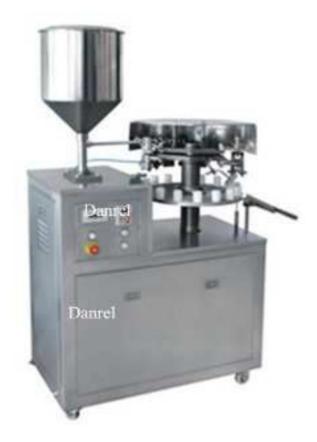

## **Danrel Co., Limited**

Semi Automatic Metal Tube Filling And Folding Closing Machine

The filler quality easy to adjust, the quality is turntable, the computation precision is higher, stability is well. If Instead pedestal that is apply in all kinds of metal tubes, finished figure is beauty and trim, the seal is tightness. This machine adopt the high-quality stainless steel material to make of contacting the material.

## Work Course

Manual Insert the metal tube into the index plate tube base (16 place), using the machine drive automatism locomotion, photo electricity inspect that confirm tube base have tube and then automatism filling the tube, after four-fold sealing.