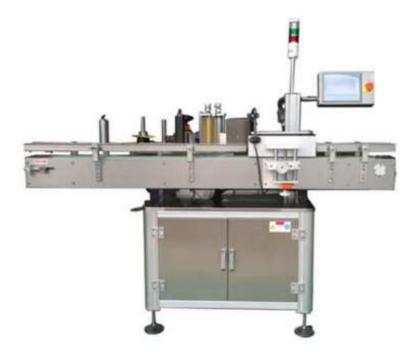

## Bottle Automatic Sticker Labeling Machine with Ribbon Coding Printer SED-YDT

The model SED-YDT Labeling machine suit for different size round shape products, such as bottle, jars ,cans in food, medicine, daily chemical and other light industries.

## **Equipment function characteristics**

1) Control system: Use SIEMENS brand PLC control system, with high stable operation and extremely low failure rate.

2) Operation system: The man machine control 7 inch touch screen, directly visual interface easy operation, rich with help function and fault display function.

3) Check system: Use German LEUZE check label sensor, automatic check label station, stable and convenient don't have much higher requirement for worker.

4) Send label system: German Avery labeling engine control system, stable with high speed.