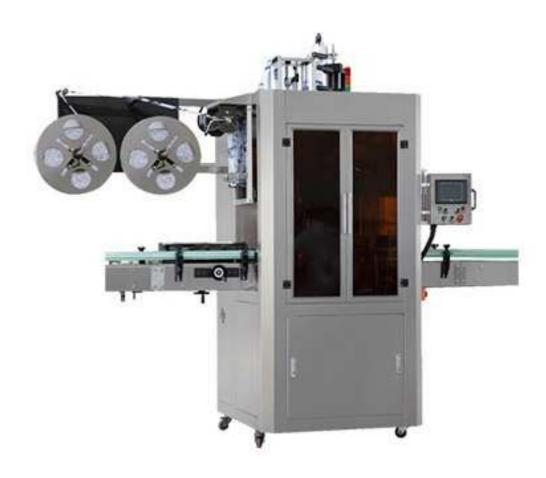

## TB-S350 Series Sleeve Labeling Machine

Shrink Sleeve Labeling Machine applies to food & beverage industries as fruit juice bottle labeling, tea bottle labeling, drink bottle labeling, dairy products bottle labeling, pure water bottle labeling, condiments bottle labeling, beer bottle labeling and sports drink bottle labeling etc. Of all kinds of bottles; It's suitable for various kinds of bottle types and bottle material, for example: round bottle labeler, square bottle labeler, flat bottle labeler, curved bottle labeler and cup-shaped labeler, plastic bottle labeler etc.

## **Features:**

- 1. All-cover type stainless steel host machine: the whole machine is waterproof as well as rustproof.
- 2. Adjustable cutter head: uniquely cyclotron cut-off, double sided cutting edge with a long service life.
- 3. Single positioning center guide pillar: a more stable for label delivery.
- 4. Synchronous bottle divider: a more stable transmission for bottle.
- 5. Bottom set of label brush: a more precision for casting label.
- 6. Label-controlling electric-eye shelf: unique combination of tail and electric-eye to improve the precision for cutting off the membrane materials.
- 7. Push-button control cabinet: a more humanized operation.
- 8. Independent feeding material shelf: the position of the material shelf is optional at will.