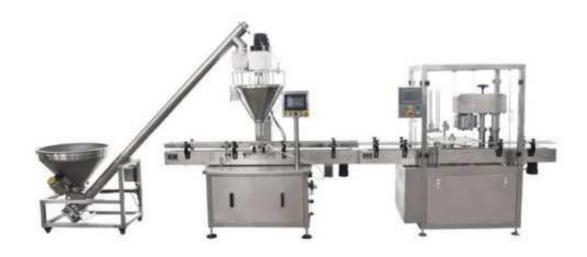

## Powder Packaging Line TM-GF50

This is a fully automatic tins and cans filling sealing packaging line, which is applicable for packing different products, such as coffee powder, coffee beans, chocolate powder, tea, nuts, olive, dairy product, oil, drinks, etc. This machine is suitable for all kinds of tinplate cans, aluminum cans, plastic cans and paper cans. The machine is easy to operate with high quality.