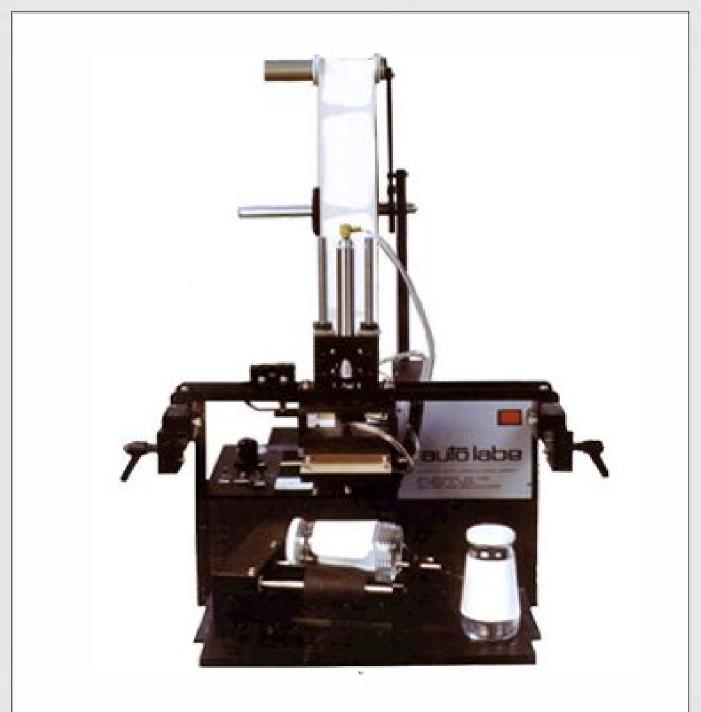

# MODEL 565

Semi-Automatic Applicator for Tapered Products

## Semi-Automatic Applicator for Tapered Products

Auto Labe's Semi-Automatic Applicator for Tapered Products is ideal for labeling empty tapered products and is perfect for small production runs. This labeler can use pre-printed labels or be married with a table-top printer for Print and Apply capabilities. Built to last with only the best components for maximum versatility and performance