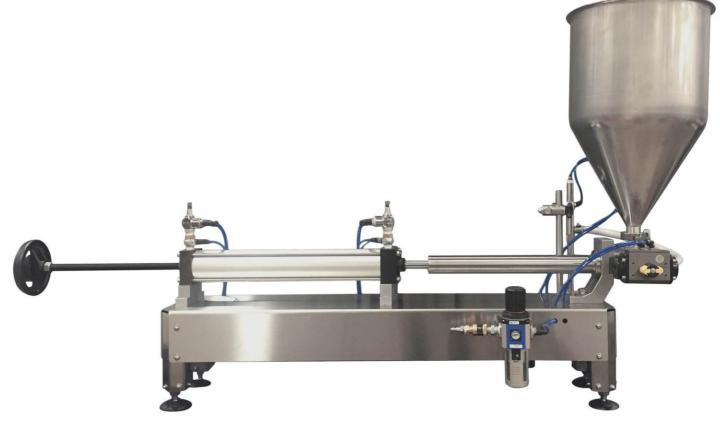

## Model TruPiston-1-SH Piston Filler

## **Construction features:**

- Heavy duty 3.25 bore air cylinder with mechanical stroke adjustment.
- Piston stroke pneumatic driven and easy to adjust.
- Capable of handling breakable particles up to  $\frac{3}{4}$  in diameter.
- Anodized aluminum thickness 1 in bottom plate.
- Heavy duty 304 stainless steel screwed frame construction.
- 3 way rotary valves.
- All contact parts are stainless steel, sanitary, teflon, buna, viton.

## Standard features:

- Nozzle fully adjustable in any direction.
- Height nozzle can be fully adjustable.
- Works with plastic or glass containers.
- No change parts needed for various types of containers.