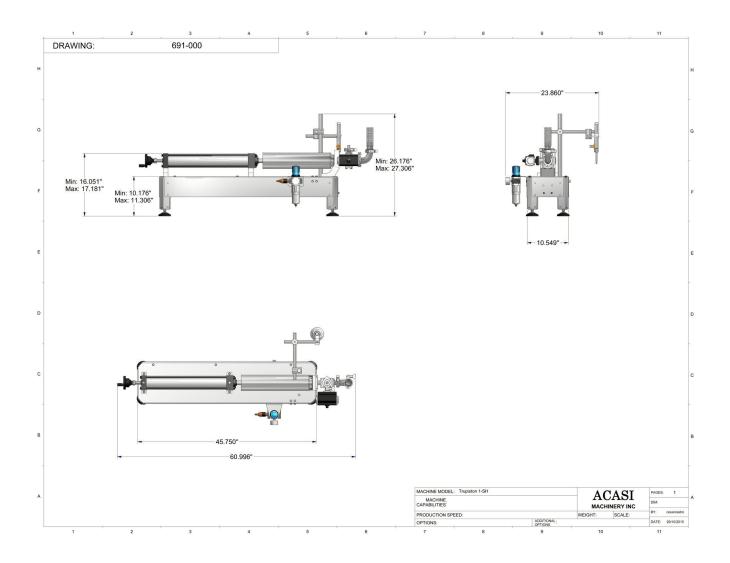

## Model TruPiston-1-SH Piston Filler

## **Construction features:**

- Heavy duty 3.25 bore air cylinder with mechanical stroke adjustment.
- Piston stroke pneumatic driven and easy to adjust.
- Capable of handling breakable particles up to  $\frac{3}{4}$  in diameter.
- Anodized aluminum thickness 1 in bottom plate.
- Heavy duty 304 stainless steel screwed frame construction.
- 3 way rotary valves.
- All contact parts are stainless steel, sanitary, teflon, buna, viton.