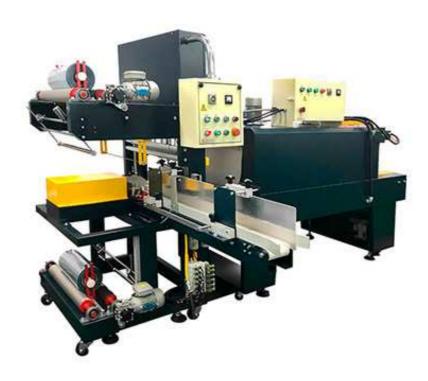

# Auto Sleeve-Type Wrapping Machine For Multiple Package SSA600U, SSA800U

Sleeve-type Sealer with Tray Model, SSA600U / SSA800U has automatic operation of feeding, pushing & sealing to work with heat tunnel, especially it can run PE or PVC for big size carton, multiple package & package with tray for shrink pack; furthermore, machine can be worked either inline or off-line automatically.

## Features:

- Machine adopted constant sealing knife with stable temperature & easy replacement.
- Powder painted steel frame.
- Automatic operation of feeding, pushing & sealing to work with heat tunnel, especially it can run PE or PVC for big size carton, multiple package & package with tray for shrink pack.
- Machine can made of straight or 90 degree push feeding by user's order.
- Multiple packages with paper tray.
- Full series shrink tunnel are available for different packaging requirement.
- PLC control system can detect film running and alarm of trouble to indicate problem helping technician fix machine easy.