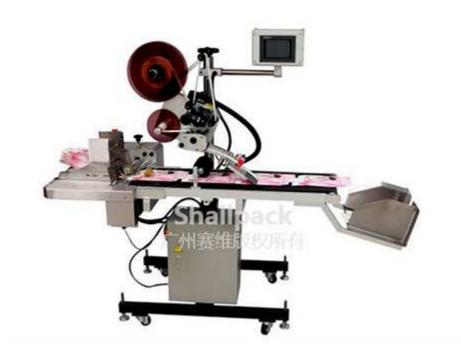

## Automatic Separating Horizontal Labeling SL-5314SP

## Features:

- 1. High precise server motor, so it realizes real closed loop controlling. The high accurately subdividing and the inside encoder guarantee that it is very accurate to label.
- 2. The separated clutch makes the strain more balanced. It ensures accurate to label.
- 3. Advanced and kind human interface system
- 4. Famous and stable PIC controlling
- 5. Belt conveyor line: Suitable to assorted flat surface labeling. Added with optional product clamping device or mould for labeling, more accurate labeling is achieved.
- 6. With optional paging device, it can be used to separate piles of paper, envelopes, greeting cards, paper box (unfolded mode), accurately and promptly.

## **Parameters:**

• producing speed: 30-50min/meter

labeling accuracy: ±1mm
label max width: 100mm
label inner diameter: φ76mm
label outer diameter: φ300mm

outline size (LxWxH): 1500X650X1600mm

using power: 220V 50Hz 1000W