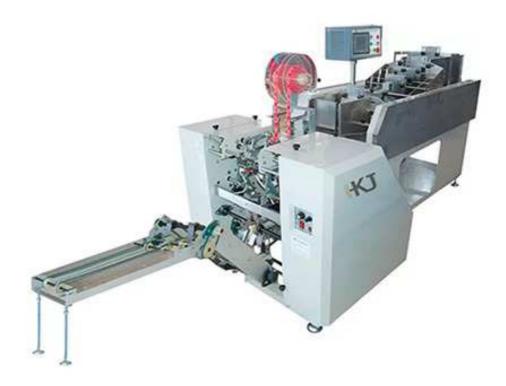

## Film Upper Feeding Automatic Shrink Packing Machine BJWA-series

Applications: Suitable for automatic Packing for instant Noodles, Biscuits, Japanese Noodles, Ice cream bar, Snack, Tissues, Chocolate, Quick Frozen food, Adhesive tape, Industrial parts, Consumer goods, etc.

## Features:

1. PC based control for a more stable and reliable system with less trouble.

2. Digital display with package length, speed and temperature adjustable separately, easy and accurate to use

3. Two-way tracking for accurate sealing and cutting for patterns

4. Positioning shutdown and automatic open-closeting device for longitudinal sealing, ensuring no harm to the packing films.