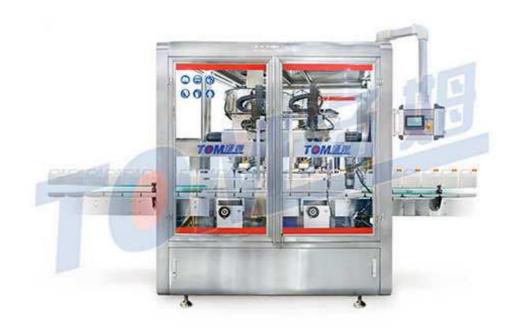

## Intelligent Following Type Capping Machine Bottle 1/2 Capping Heads FGX-1/2A

The product is the latest capping machine designed by our company. The overall performance of the product has reached the international advanced level. Some of the products have exceeded the best level of similar foreign products and have been approved by the world's giant companies. This product is a track-type capping machine, with PLC and touch screen automation control, with accurate measurement, advanced structure, stable operation, low noise, wide adjustment range, fast speed, easy to change specifications, all parts are use high-quality stainless steel, is the ideal packaging equipment for various industries. PLC has a memory function, and can simultaneously memorize the combination of five doses and operating parameters, mechanical structure is simple, large space, greatly facilitate the replacement of the specifications of the adjustment.