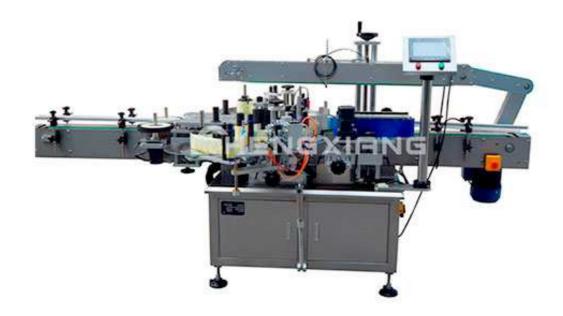

## Double Side Labeling Machine CX-SMT

## **Product Characteristics:**

- 1. Adopt mature PLC control system technology, make the whole machine stable and high-speed
- 2. Can be suitable for square /round/oval flat bottles at the same time
- 3. Use touch screen control system, make operation simple, practical and efficient
- 4. Upgraded butterfly labeling station design, can be applied for conical bottle labeling
- 5. Screw adjust the suppression mechanism, high accuracy
- 6. Synchronization chain mechanism, to ensure smooth and precise calibration
- 7. Transparent sticker labeling without foam, adhesive sticker labeling without wrinkle
- 8. Widely used and mutil-function with high flexibility
- 9. Date/code printer is for optional
- 10. Transparent label sensor is for optional
- 11. Can be customized according to your requirement