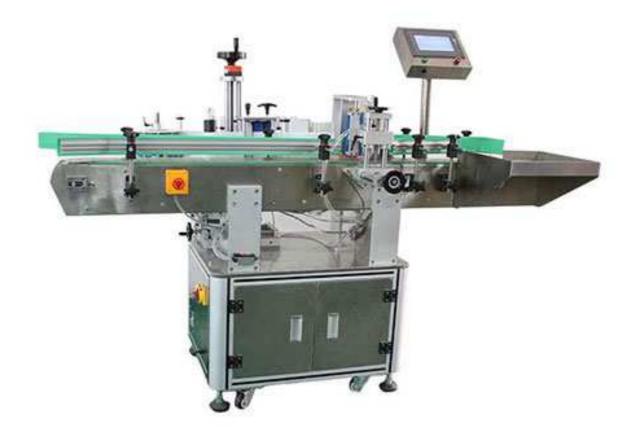

## **PST805 Automatic Round Bottle Labeling Machine**

High speed labeling equipment is designed for labeling different size and shape products, such as round bottles, square bottles, flat bottles, boxes, cards, etc. The labeling machine has been widely used Widely used in food, cosmetic, chemical, pharmaceutical and other industries. With many advantages of control system, operation system, detection system, alarm function, high quality material and voltage transformer.

| Product Name                 | FK805 Linear Labeling Machine for Round Bottles             |
|------------------------------|-------------------------------------------------------------|
| Range of Application         | DI 25mm~DI 120mm                                            |
| Label Size                   | L:15mm~200mm W(H)15mm~130mm                                 |
| Labeling speed               | 25-60 pcs/min                                               |
| Service                      | Customization;One Year Warranty                             |
| Label Type                   | Adhesive sticker                                            |
| Specific Use                 | Round Container Wrap-around/Front&Back/Orientation Labeling |
| Tolerance                    | ±1mm                                                        |
| After-sales Service Provided | Engineers available to service machinery overseas           |