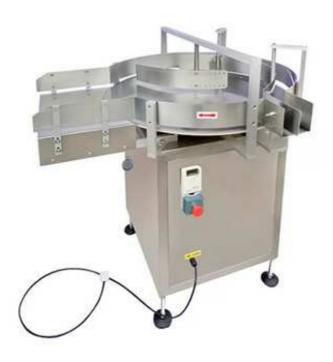

## HF-L800 Accumulation & Sorting Turntable for Storage, Finishing and Feeding of Glass Bottles

## Features:

Bottler sorter is an auxiliary device in the production line. It is mainly used for storage, finishing and feeding of glass bottles to the production process.

## **Performance characteristics:**

- Made of cast aluminum and stainless steel, the performance mechanism is stable and reliable
- Match production line host speed
- The main disc diameter can be confirmed at the time of ordering

## **Parameters:**

• Turntable diameter: 0.8~1.2m (up to requirement)

• Total power: 0.4kw

Running speed: adjustableSteel material: ss304 steel

| Model                     | L-800         | L-900         | L-1000         | L-1100         |
|---------------------------|---------------|---------------|----------------|----------------|
| diameter of turning table | 800(mm)       | 900(mm)       | 1000(mm)       | 1100(mm)       |
| capacity (cans/min)       | 20-40         | 30-60         | 40-80          | 60-120         |
| overall dimension (mm)    | 1200*800*1094 | 1150*900*1094 | 1230*1000*1160 | 1350*1140*1160 |