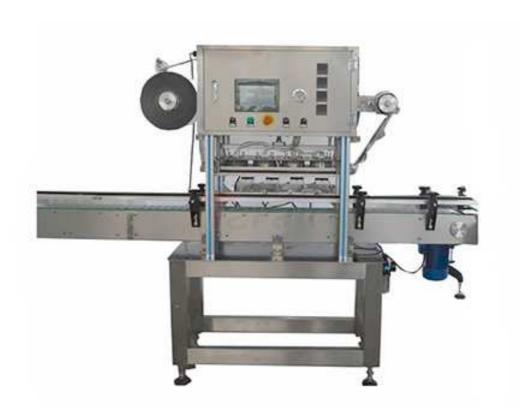

## FK-250 Bottle Sealing Machine

The automatic aluminum foil sealing machine is based on the principle of electromagnetic induction. The aluminum foil on the bottle mouth generates high temperature instantly, and then the aluminum foil is fused on the bottle mouth to achieve the sealing function. It has good moisture-proof, mildew proof and anti-counterfeiting functions, thus prolonging the storage time of articles.

## Parameter:

| Model                               | FK-250                                    |
|-------------------------------------|-------------------------------------------|
| Supply Power(V/Hz)                  | AC 220v 50hz/60hz                         |
| Heat sealing power(W)               | 500-1000W                                 |
| Application of sealing diameter(mm) | 50-250                                    |
| Application of material             | aluminum foil, PP, PE, PET, PS and so on  |
| Film size                           | About 2-3mm bigger than the cans diameter |
| Air pressure(mpa)                   | 0.3-0.5Mpa                                |
| Production speed(cans/min)          | 20-30CPM                                  |
| Dimension(L×W×H)(mm)                | 2000*500*1600mm                           |
| Weight(kg)                          | 260KG                                     |