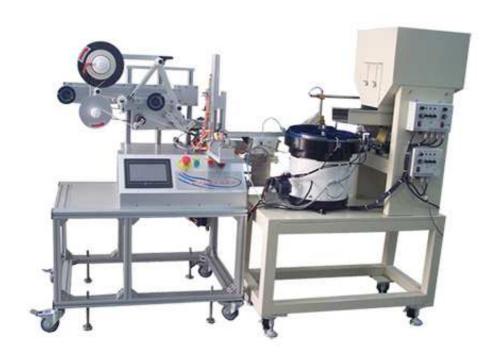

## PML-350M Horizontal Scroll Type Fixed-point Labeling Machine

## **Features:**

- 1. Quality and aesthetic machine design in stainless steel and anodized aluminum alloy materials.
- 2. EasyView color HMI touch-screen operation.
- 3. Label driving in Japanese-made Yaskawa servo motor and Keyance sensors.
- 4. Main shaft of feeder driving in Japanese-made Yaskawa servo motor.
- 5.Labeling accuracy is ±0.5mm.
- 6.Labeling speed: 20 ~ 30pcs/min.
- 7. Sharp printing result using Markem heat transfer printing system (optional).
- 8. Labeling position, height and angle can be adjusted with a hand wheel.
- 9. Automatic machine shutdown when there is no label stock (optional).

## **Specifications:**

| Machine dimensions    | 2000 x 800 x 1400mm (L x W x H)            |
|-----------------------|--------------------------------------------|
| Machine weight        | 250 kg                                     |
| Maximum labeling size | 300 x 60mm (L x W)                         |
| Label roll size       | Max.outer ø 310mm, paper core inner ø 76mm |
| Power rating          | Single-phase 220V 50 / 60 HZ               |
| Dry compressed air    | 6~8kg/cm2                                  |