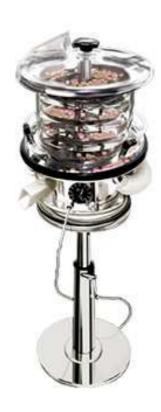

## C&C200A Tablet Deduster

Model C&C200A Tablet Deduster is suitable for the deduct of any type of tablets. The whole operation process can be monitored. Between each of the sieve discs the separation part can effectively sep-arate the tablets and powder. It is adapted to any types of tableting machines.

## **Technical Parameters:**

| Model                        | C&C200A                         |
|------------------------------|---------------------------------|
| Max Output Capacity (t/h)    | 550000(Ø5)                      |
| Dedusting Distance (m)       | 3.0                             |
| Maximum Tablet Diameter (mm) | Ø5-Ø25                          |
| Power Supply                 | 1PH 220V/110V 50Hz/60Hz 0.1kw   |
| Compressed Air               | 0.1 m <sup>3</sup> /min 0.05MPa |
| Vacuum                       | 2.7 m <sup>3</sup> /min -0.1MPa |
| Dimension (mm)               | (Ø315-Ø350) x (770-950)         |
| Weight (kg)                  | 38                              |