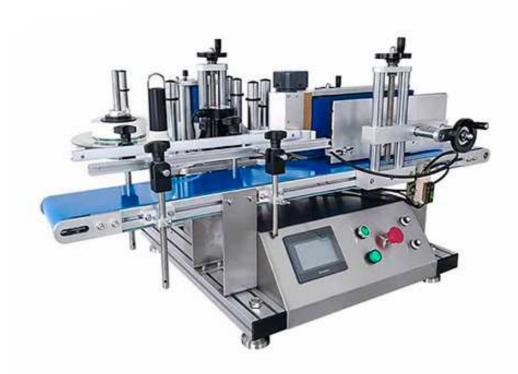

## MT-150 Small Automatic Round Bottle Labeling Machine

It is suitable for round bottle labeling in the pharmaceutical, food, daily chemical and other industries. Simple structure, compact appearance and powerful function. It adopts card position adjustment, easy to switch labeling of different workpieces, advanced electric eye, high detection sensitivity of objects and labels. Synchronous belt traction, the mechanical stability is greatly improved. Suitable for self-adhesive labels, self-adhesive films, electronic supervision codes, barcodes, etc., and suitable for round bottle labeling such as plastic bottles, glass bottles, and metal bottles.