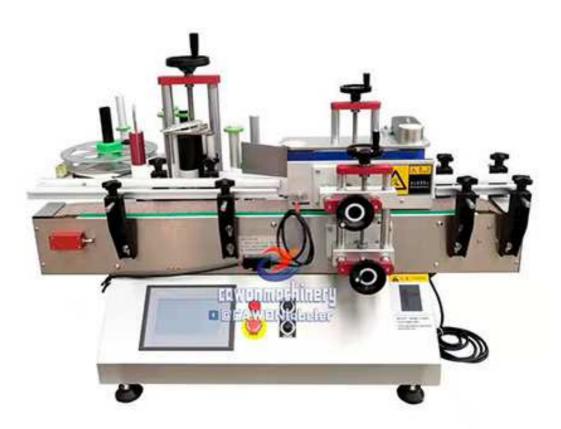

## Small Automatic Round Bottle Labeling Machine CAWON-150

This round bottle labeling machine can be used for double side labeling. The desktop type labeling machine can save working space, but it can work automatically and accurately after you adjust and test working data.