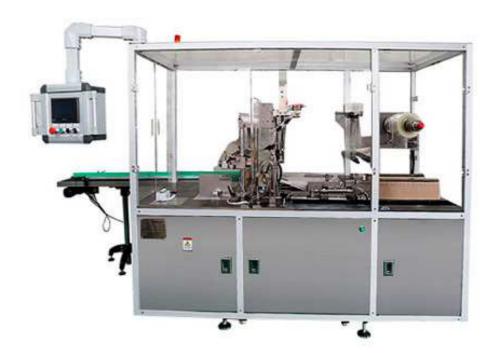

## Automatic Cellophane Wrapping Machine YC-350

YC-350 full Automatic face cream box wrap machine, commonly know as cellophane overwrapping machine.

YC-350 automatic carton wrapping machine is a new revolutionary modular built automatic overwrapping machine.

YC-350 automatic carton wrapping machine is especially designed for the packaging of big single boxes.

YC-350 automatic carton wrapping machine can pack as well as bundles, collections, at medium to higher speeds.

YC-350 automatic carton wrapping machine, quick change over facility is one of the many key benefits of this machine.

## **Function and Features**

- 1. Packing of single, as well as bundles.
- 2. CAM driven ensures machine stable running, pneumatic drive auxiliary.
- 3. Servo motor control film feed, PLC control with soft-touch display.
- 4. Stainless Steel 304 machine body and organic glass cover.
- 5. GMP standard alumina working plate, flatting and smoothing.
- 6. Flexible size ranges and quick change over mould.
- 7. Tear tape, ink printer, box turning over and stacking is optional.