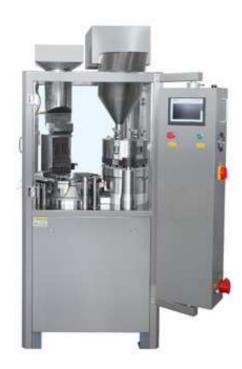

## NJP-800 Fully Automatic Capsule Filling Machine

NJP-800 automatic capsule filling machine is a substitute of the semi-automatic capsule filling machine. It can be applied in hospitals, medical research institutes, laboratories, colleges and universities, small pharmaceutical factories and health care plants and is therefore deeply favored by clients.