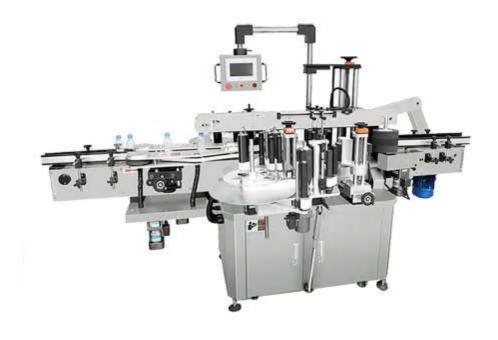

## Labeling Machine RLM-8130

## Features:

- 1. To make sure high speed and accuracy labeling, we use three steps labeling feeding structure: individual motor for label roll pulling, label releasing and back paper collection. Consistent tension on label releasing part. No label break.
- 2. Bottle separate is made of synchronization rubber wheels. Operator can set any distance between bottles by stepless speed adjuster.
- 3. Bottle position correction parts are made of synchronous chain, to ensure the correction stable and accurate.
- 4. Touch screen HMI, easy for operation. With multi recipe memory and call-out function for different bottle sizes.
- 5. Multi emergency stop button to ensure safety production.
- 6. The whole label feeding can be adjusted inclined for labeling on neck or cone bottles.
- 7. Multi labeling auxiliary parts, for labeling round bottle, 3 sides labeling and 4 sides labeling etc.