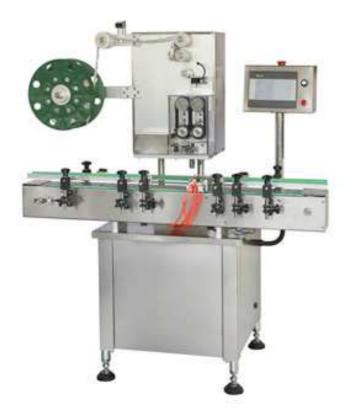

## **DI-200 Desiccant Inserter**

DI-200 Desiccant Inserter is economical and easy to operate. The machine can automatically cut off the belted desiccant and insert it into the container accurately and speedy. This fully automatic machine inserts a predetermined length of desiccant coil into containers at speeds up to 60 cpm.

## **Key Features:**

- Insert speed up to 50 CPM
- Heavy duty construction
- Guillotine tearing device
- Easy operate with automatic protection system

## Specifications:

| Model                   | DI-200               |
|-------------------------|----------------------|
| inserting Speed         | 40-50 BPM            |
| Power                   | 500W, 220v, 50-60HZ  |
| Compressed air pressure | 87 Psi               |
| Dimensions (L*W*H)      | 1600mm×400mm×1150 mm |
| Weight                  | 150kg                |