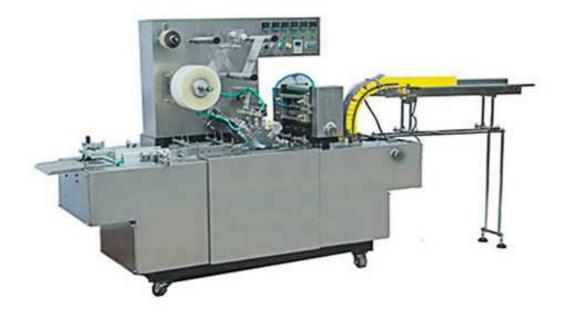

## BZT-330D Automatic Cellophane Over Wrapping Machine

## Feature:

1. Compact and reasonable structure, stable and advanced performance, easy operation and maintenance.

2. Multi-function digital display converter, stepless speed variation.

3. Easily Machine mold replacement, only takes 40 minutes.

4. With automatic feeding, automatic counting, photoelectric tracking.

5. The transmission part is equipped with various types of protection devices and faults alarming system.

6. No packaging No film, inspection of consumables does not waste packaging materials. Equipment additional functions are available, such as, Date Printer, Automatic Feeder. Etc.