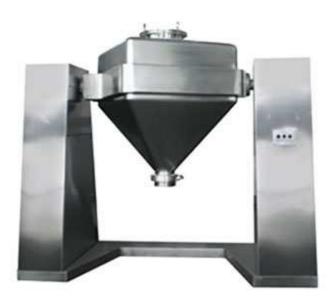

## FZH Series Square-Cone Mixer

Materials are charged into a closed square-cone mixing barrel, the symmetrical axes of hopper and the axes of rotating shaft form an included angle, materials with different constituents are strenuously rolling over in the closed hopper and producing high shear to achieve the best effect of mixing.

## **Features**

The whole machine features novel design, compact structure, and good appearance, the evenness of mixing reaches 99%, and the volume charge coefficient reaches 0.8. Low rotating height, smooth running, reliable performance, easy operation. Highly polished inner and outer surfaces of the barrel, no dead comer, easy to discharge materials, easy to clear, no cross contamination. Confining to the requirement of GMP.