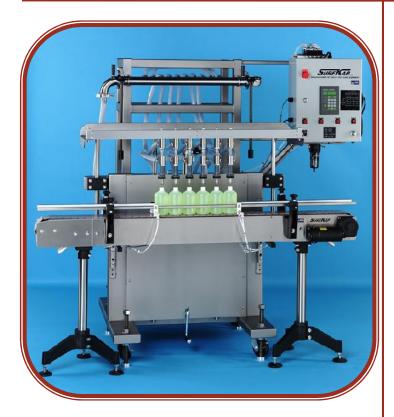

## SKF 5000

## Overflow Liquid Filler

Based on a heavy-duty stainless steel frame, our automatic level-filling machine utilizes the latest technology to consistently fill to a consistent level every time. You will find that it is another SureKap model built for maximum efficiency and versatility.

## Features include:

- Water-thin (foaming or non-foaming) to medium viscosity fluids
- (6) Stainless Steel nozzles (expandable to 12 nozzles)
- PLC controlled with keypad input
- 50 GPM Stainless Steel centrifugal pump
- 20 gal. Stainless Steel rear supply tank
- 12 spout Stainless Steel manifold
- On casters for complete portability
- Fills 1 oz. to gallons
- Heavy duty stainless steel frame
- NEMA 4 Control Box
- Variable Speed Washdown DC Motor
- Air Requirements: Approx. 2 CFMs @ 100 psi
- Electrical Requirements: 115V/60hz/1 phase; 11 amps