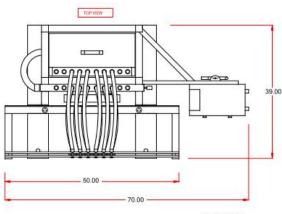

**RECOMMENDED FOR:** Water thin to medium viscosity, foamy or non-foamy products.

Options: Fully Automatic Bottle Indexing

Drip Tray

Hazardous Location Construction

Conveyor

Height Appx 75"

Contact:

579 Barrow Park Drive Winder, GA 30680