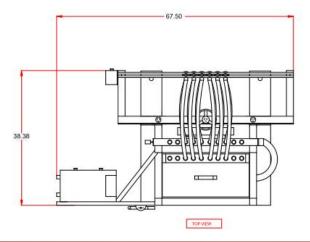

**RECOMMENDED FOR:** Water thin to medium viscosity, foamy or non-foamy products.

Options: Fully Automatic Bottle Indexing

Drip Tray

Hazardous Location Construction

Conveyor

Height Appx 75"

Contact:

579 Barrow Park Drive Winder, GA 30680