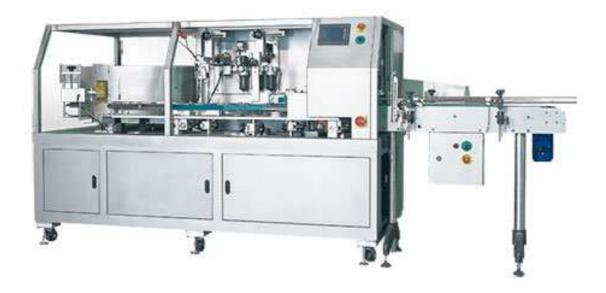

## LU-250 High-Speed Arrange Bottles Machine

- Built-in hopper space and arrange bottle turntable are dramatically reduce noise.
- Con tact with bottles are stain less steel material.
- Stainless steel body plus transparent cover, isolate external pollution and safety protect.
- With user-friendly controlling screen easy to operation.
- Provide arrange bottles trough static electricity remove device, ion air blow and dust catcher series.
- PLC industrial control system.
- Accurately turn bottle and exclude bottle recycling system.
- Production speed up to 200 bottles or more, accordance comm on bottle size.