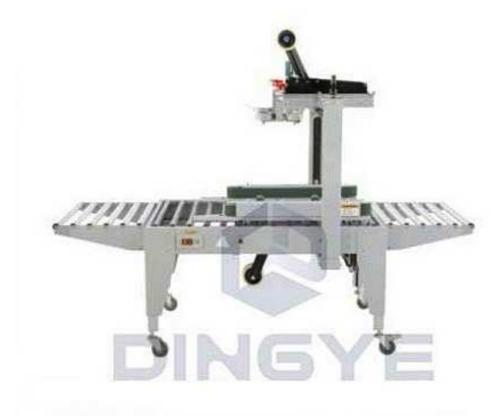

## Carton sealing machine (side belt conveyor) FXJ5050B

## Summarize:

FXJ5050 carton sealing machine is mainly used in sealing and packing cartons, which can be used either independently or as a necessary part of a production line. The machine is widely used in the fields of electrical, domestic, textiles, foodstuffs, general merchandise, medicine and chemical industries.