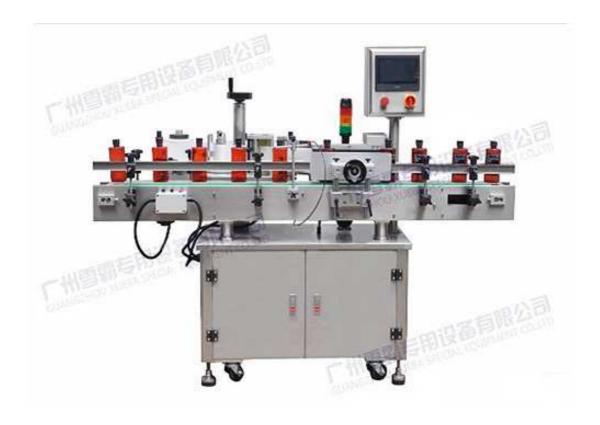

## SF-3030 Automatic Round Bottle Labeling Machine

## Feature:

- Advanced HMI operation, PLC control;
- It applies to labeling of most round or cylindrical objects and is widely applicable. Its appearance structure is made of 304 stainless steel.
- It has the stainless steel (aluminum section) structure and three-color indicating light showing working status; the whole machine is beautiful and decent.
- New step drive, fast labeling speed, stable labeling performance

## **Application:**

• It applies to labeling of most round bottles or cylindrical objects.